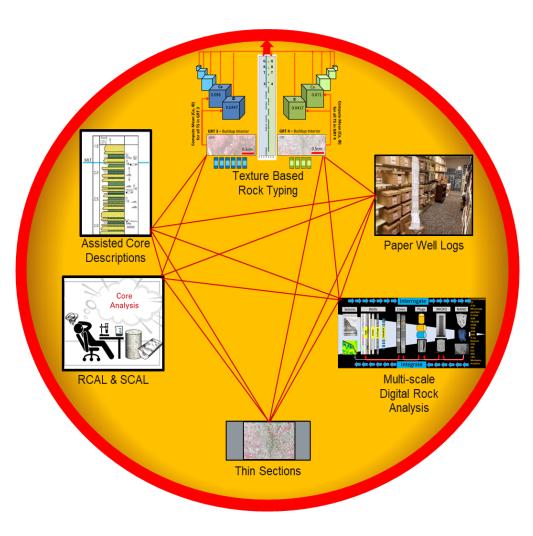

results.

#### Value

- Detailed catalog of all shale zones in legacy core to assess unconventional oil and gas potential.
- Deployment, digitization, and digital analysis delivered within 6 months.
- Digital archive for prospective investors.

#### 



Location: Off Image

## CoreMemory<sup>®</sup> is a Modular Solution



# Summary & Take Away

- Corememory<sup>™</sup> is a modular solution highly adapted to existing workflows and database,
- It can include new data acquisition or existing data can be directly ingested through data modelling,
- Digital record and easy tracker for all types of reservoir data available,
- Integrates all data in one interface for efficient management,
- Transforms overlooked information from physical repositories in valuable information with easy access.



All data i One Platform i Easy access & Tracking Transformative Data Management

# **THANK YOU** THA

### Who to contact to get more information?



**Caroline Mignot** Digital Solution Advisor and Business Developer EESSA Region



Caroline.Mignot@halliburton.com



+55 21 98217-0854



Jacob Proctor Digital Solution Advisor and CoreMemory Product Champion



Jacob.Proctor@halliburton.com



+ xxxxxx xxxxxxx



Carlos Ninho



Carlos.Ninho@halliburton.com



+ XXXXXX XXXXXXX