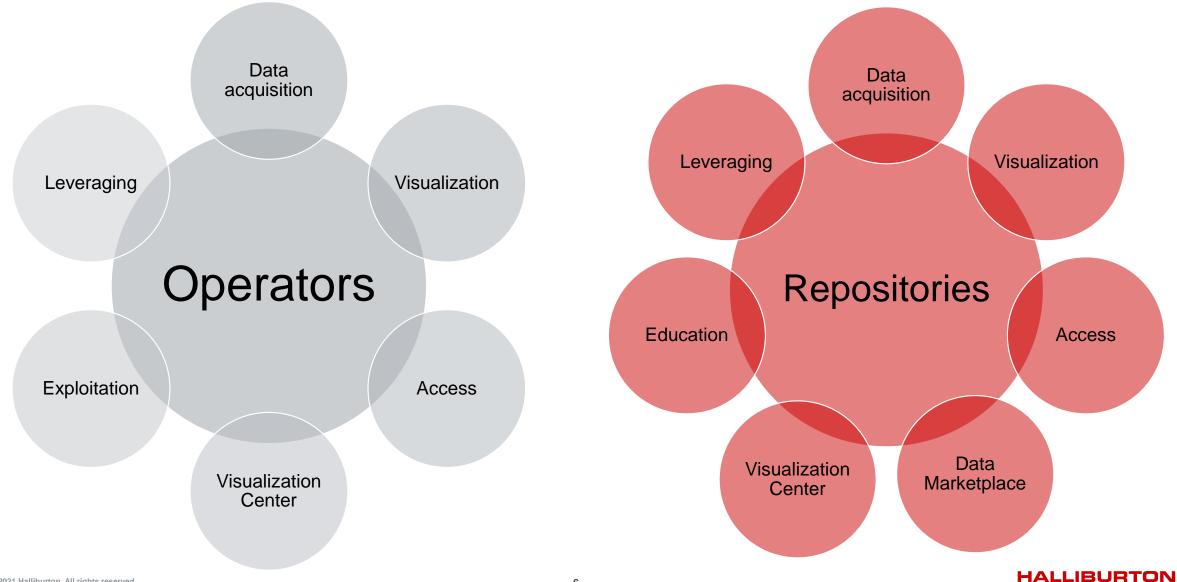

## Solutions

- Reduce uncertainties & Increase efficiency:
  - Connect Scattered Data
  - Sample Tracking
  - Find Analogs
  - QC & Rank by Confidence
  - Core Analysis Optimization
  - AI & Data Analytics



## Data Acquisition: CoreMemory® for the ANH of Colombia





#### Challenge

- 31,058 feet of core scanned from 139 wells across 11 basins.
- 4,300+ plugs from 65 wells (includes SEM, XRF, EDS, PSD).
- 87,000+ SEM images.
- 450+ FIB-SEM porosity and permeability results.

#### Value

- Detailed catalog of all shale zones in legacy core to assess unconventional oil and gas potential.
- Deployment, digitization, and digital analysis delivered within 6 months.
- Digital archive for prospective investors.

#### 



Location: Off Image

## CoreMemory<sup>®</sup> is a Modular Solution



# Summary & Take Away

- Corememory<sup>™</sup> is a modular solution highly adapted to existing workflows and database,
- It can include new data acquisition or existing data can be directly ingested through data modelling,
- Digital record and easy tracker for all types of reservoir data available,
- Integrates all data in one interface for efficient management,
- Transforms overlooked information from physical repositories in valuable information with easy access.



All data i One Platform i Easy access & Tracking Transformative Data Management

# **THANK YOU** THA

### Who to contact to get more information?



**Caroline Mignot** Digital Solution Advisor and Business Developer EESSA Region



Caroline.Mignot@halliburton.com



+55 21 98217-0854



Jacob Proctor Digital Solution Adv