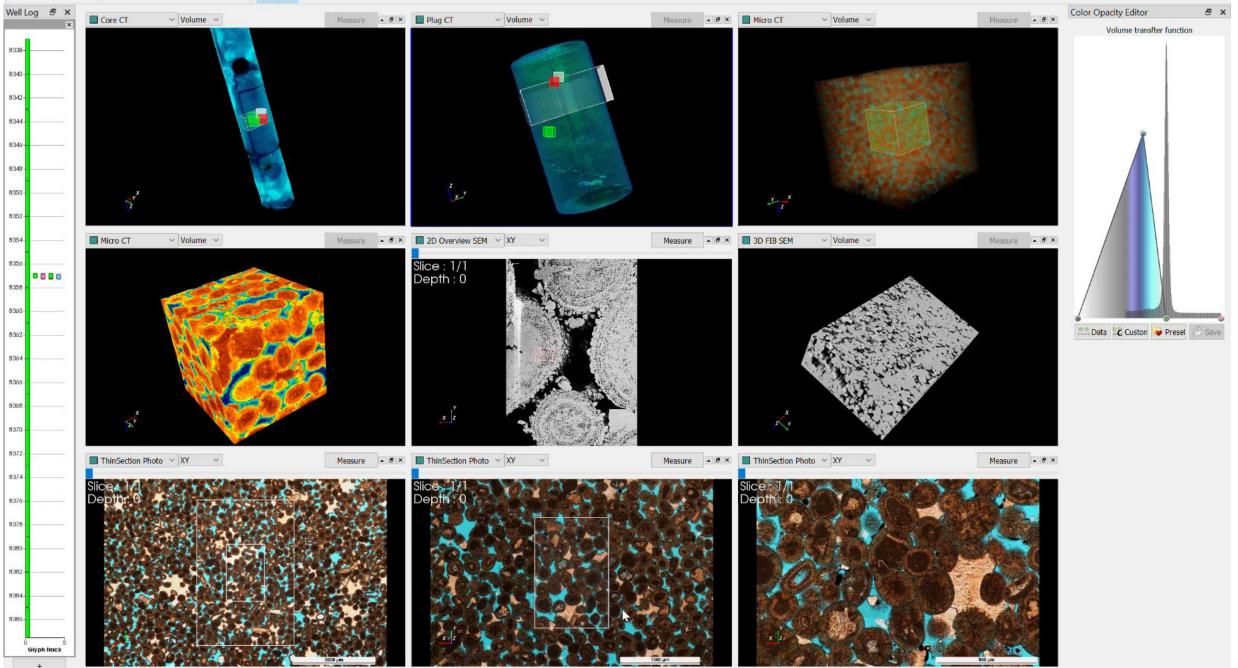

#### Challenge

- 31,058 feet of core scanned from 139 wells across 11 basins.
- 4,300+ plugs from 65 wells (includes SEM, XRF, EDS, PSD).
- 87,000+ SEM images.
- 450+ FIB-SEM porosity and permeability results.

#### Value

- Detailed catalog of all shale zones in legacy core to assess unconventional oil and gas potential.
- Deployment, digitization, and digital analysis delivered within 6 months.
- Digital archive for prospective investors.