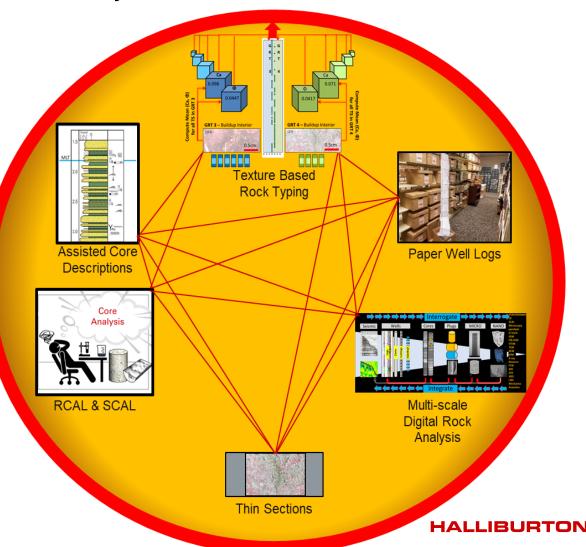

## HALLIBURTON

Soluções Digitais para Gerenciamento de Carotes CoreMemory®

ANPG – 27 May 2021

Caroline Mignot – Halliburton

Digital Solution Advisor & Business Development for EESSA Region



## Agenda

- 1. What is CoreMomory
- 2. Advantages and features
- 3. Summary & Take Aways



# What is CoreMemory®

A visualization and analogue prediction platform for reservoir data within a well or across many.

3

## Challenge

- Inefficient data management and utilization
- Long cycle time subsurface interpretation

## Solutions

- Reduce uncertainties & Increase efficiency:
  - Connect Scattered Data
  - Sample Tracking
  - Find Analogs
  - QC & Rank by Confidence
  - Core Analysis Optimization
  - AI & Data Analytics



## Data Acquisition: CoreMemory® for the ANH of Colombia





#### Challenge

- 31,058 feet of core scanned from 139 wells across 11 basins.
- 4,300+ plugs from 65 wells (includes SEM, XRF, EDS, PSD).
- 87,000+ SEM images.
- 450+ FIB-SEM porosity and permeability results.

#### Value

- Detailed catalog of all shale zones in legacy core to assess unconventional oil and gas potential.
- Deployment, digitization, and digital analysis delivered within 6 months.
- Digital archive for prospective investors.

#### 



Location: Off Image

## CoreMemory<sup>®</sup> is a Modular Solution



# Summary & Take Away

- Corememory<sup>™</sup> is a modular solution highly adapted to existing workflows and database,
- It can include new data acquisition or existing data can be directly ingested through