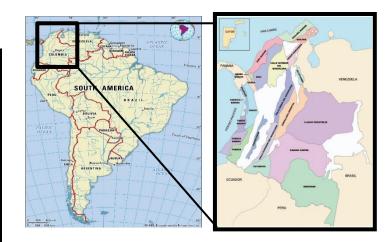

## Data Acquisition: CoreMemory® for the ANH of Colombia

#### Challenge

- 31,058 feet of core scanned from 139 wells across 11 basins.
- 4,300+ plugs from 65 wells (includes SEM, XRF, EDS, PSD).
- 87,000+ SEM images.
- 450+ FIB-SEM porosity and permeability results.

#### Value

- Detailed catalog of all shale zones in legacy core to assess unconventional oil and gas potential.
- Deployment, digitization, and digital analysis delivered within 6 months.
- Digital archive for prospective investors.