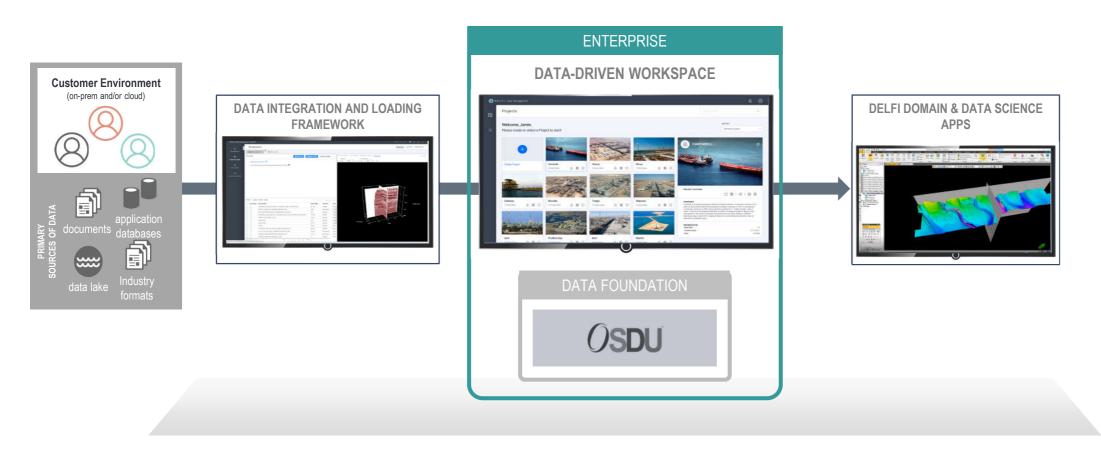

## 2. ENTERPRISE DATA MANAGEMENT

A premium data-driven workspace to ingest, QC, organize, search, visualize and analyse your data

# 3. DATA INTEGRATION & CURATION SUPPORT

Providing the tools and services you need to work with all your data sources