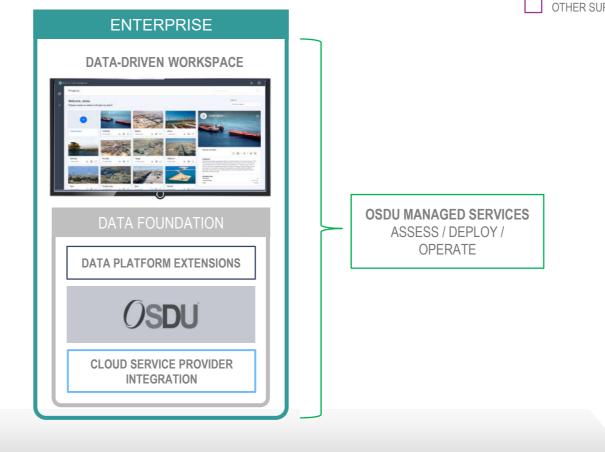

## 2. ENTERPRISE DATA MANAGEMENT

A premium data-driven workspace to ingest, QC, organize, search, visualize and analyse your data

## The heavy lifting is done

Ready for you, all the tools you need to move and operate your data in the OSDU Data Platform