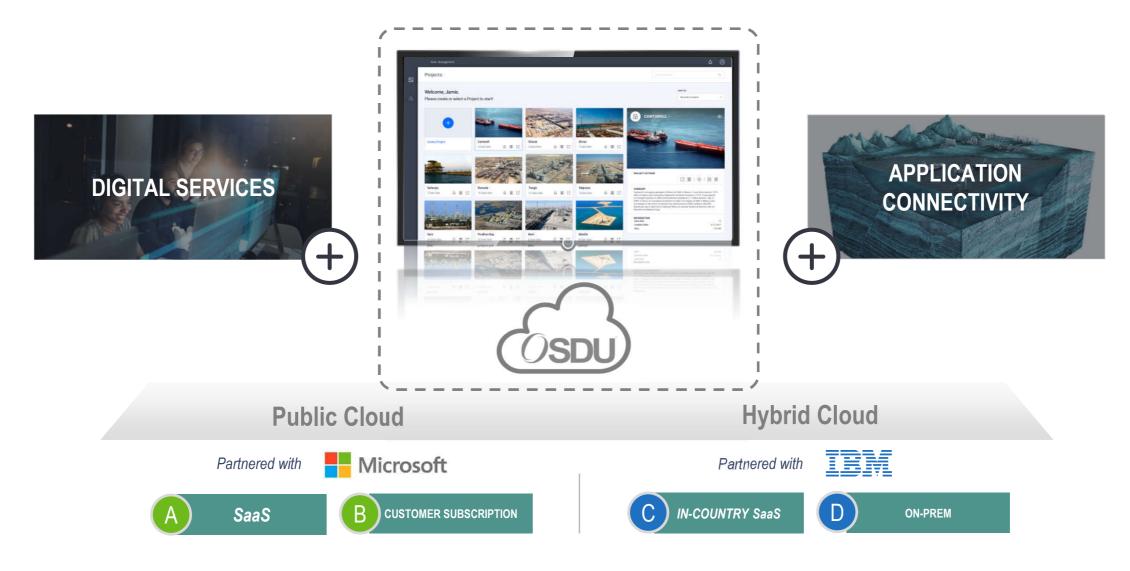

# Schlumberger Enterprise Data Management Solution

The first fully unified data management solution for the OSDU Data Platform

Schlumberger Enterprise Data Management Solution FOR THE OSDU<sup>™</sup> DATA PLATFORM

SCHLUMBERGER TECHNOLOGY SOLUTIONS
SCHLUMBERGER VALUE-ADDED SERVICES
PARTNER TECHNOLOGY SOLUTIONS
OTHER SUPPLIER TECHNOLOGY SOLUTIONS

1. DATA FOUNDATION A production-grade OSDU Data Platform ready for business