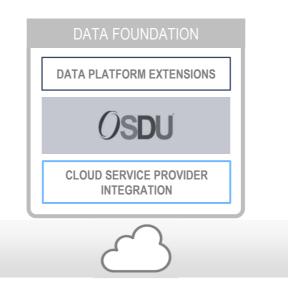

SCHLUMBERGER TECHNOLOGY SOLUTIONS
SCHLUMBERGER VALUE-ADDED SERVICES
PARTNER TECHNOLOGY SOLUTIONS
OTHER SUPPLIER TECHNOLOGY SOLUTIONS

1. DATA FOUNDATION A production-grade OSDU Data Platform ready for business