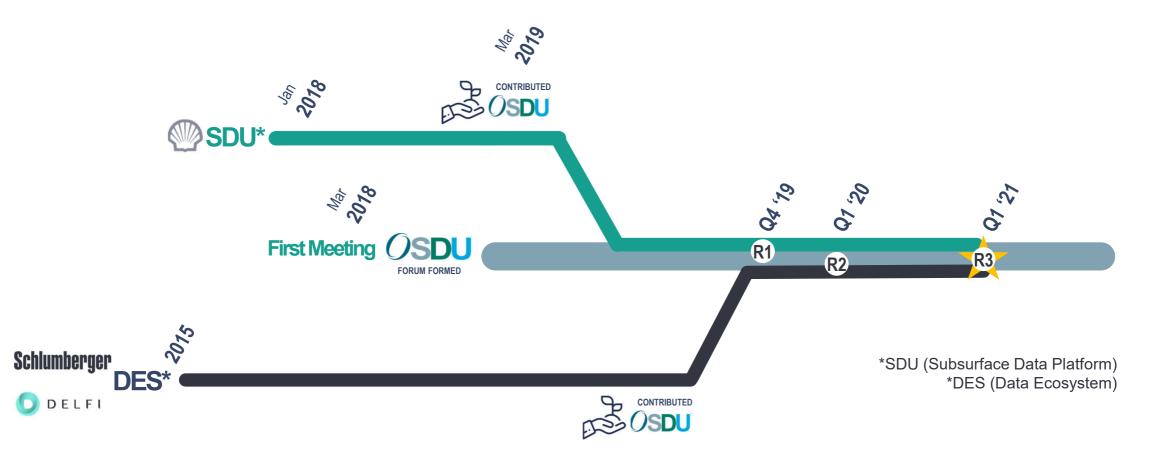

# **OSDU** Data Platform - The Foundation

Founded by operators | > 194 members | Core is DELFI Data Ecosystem | Well Construction and Production data coming 2022