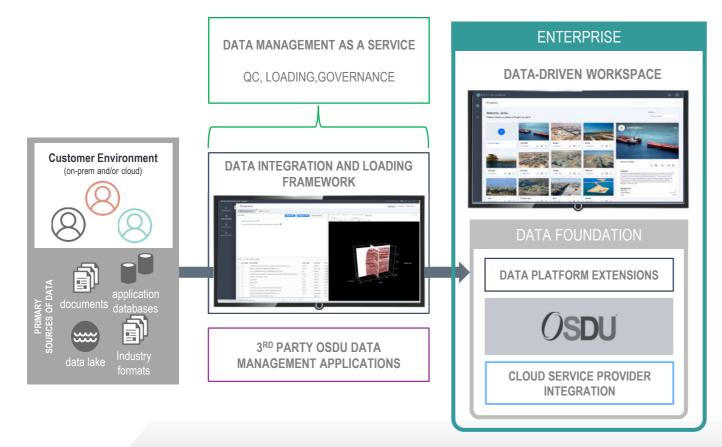

## 2. ENTERPRISE DATA MANAGEMENT

A premium data-driven workspace to ingest, QC, organize, search, visualize and analyse your data

# 3. DATA INTEGRATION & CURATION SUPPORT

Providing the tools and services you need to work with all your data sources