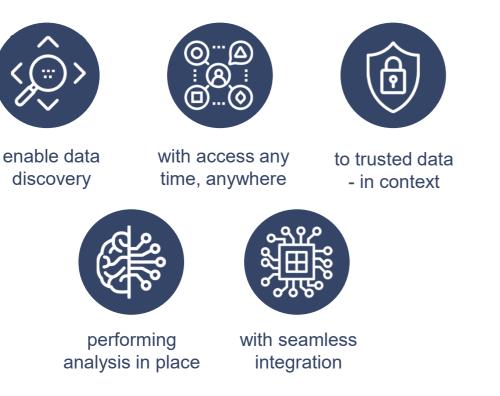

## The modern data platform will ...

Automation and Intelligence in data management processes will deliver a step change in decision making efficiency